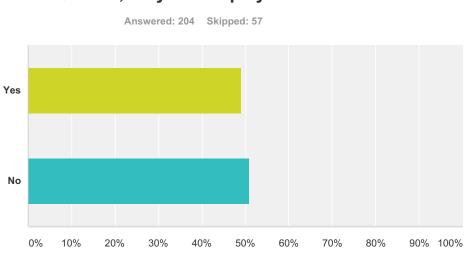

### Q5 If no, do you still play tennis?

| Answer Choices | Responses         |
|----------------|-------------------|
| Yes            | <b>49.02%</b> 100 |
| No             | <b>50.98%</b> 104 |
| Total          | 204               |