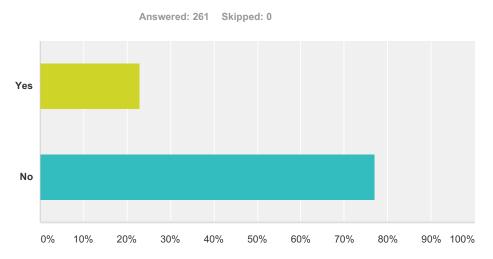

## Q4 Are you currently a member of a tennis club?

| Answer Choices | Responses |     |
|----------------|-----------|-----|
| Yes            | 22.99%    | 60  |
| No             | 77.01%    | 201 |
| Total          |           | 261 |