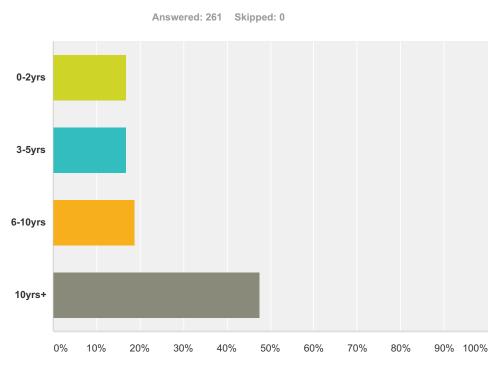

### Q3 How long have you played tennis for?

| Answer Choices | Responses |     |
|----------------|-----------|-----|
| 0-2yrs         | 16.86%    | 44  |
| 3-5yrs         | 16.86%    | 44  |
| 6-10yrs        | 18.77%    | 49  |
| 10yrs+         | 47.51%    | 124 |
| Total          |           | 261 |