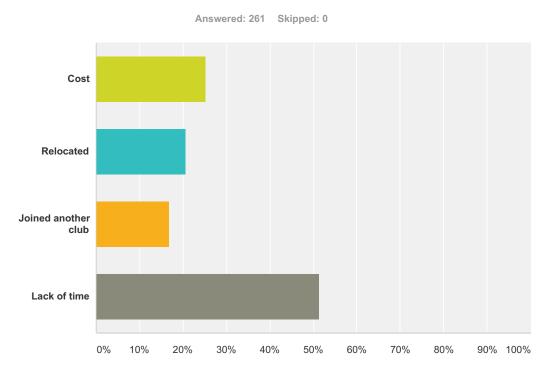

#### Q7 We understand that you were previously a member of a tennis club. Why did you leave this club?

| Answer Choices         | Responses         |
|------------------------|-------------------|
| Cost                   | <b>25.29%</b> 66  |
| Relocated              | <b>20.69%</b> 54  |
| Joined another club    | <b>16.86%</b> 44  |
| Lack of time           | <b>51.34%</b> 134 |
| Total Respondents: 261 |                   |