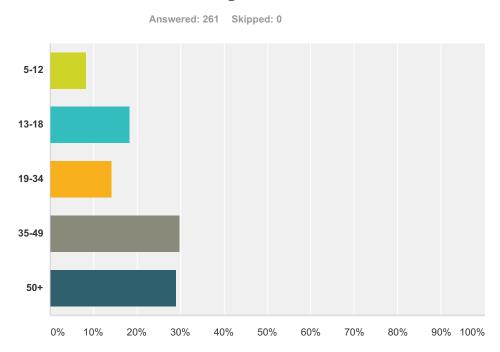

### Q2 Age

| Answer Choices | Responses |     |
|----------------|-----------|-----|
| 5-12           | 8.43%     | 22  |
| 13-18          | 18.39%    | 48  |
| 19-34          | 14.18%    | 37  |
| 35-49          | 29.89%    | 78  |
| 50+            | 29.12%    | 76  |
| Total          |           | 261 |