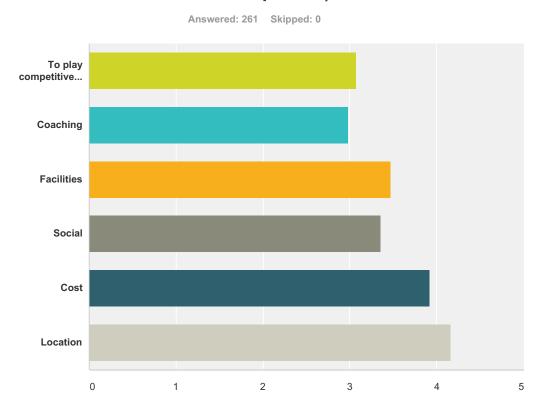

#### Q8 Rank the following reasons in order of importance if you were considering rejoining a tennis club (rank in order 1-6, 1 is most important):

|                            | 1      | 2      | 3      | 4      | 5      | 6      | Total | Average Ranking |
|----------------------------|--------|--------|--------|--------|--------|--------|-------|-----------------|
| To play competitive tennis | 20.31% | 11.11% | 10.73% | 6.51%  | 16.86% | 34.48% |       |                 |
|                            | 53     | 29     | 28     | 17     | 44     | 90     | 261   | 3.08            |
| Coaching                   | 12.26% | 12.26% | 11.88% | 15.71% | 21.46% | 26.44% |       |                 |
|                            | 32     | 32     | 31     | 41     | 56     | 69     | 261   | 2.99            |
| Facilities                 | 7.28%  | 13.41% | 26.44% | 27.59% | 22.99% | 2.30%  |       |                 |
|                            | 19     | 35     | 69     | 72     | 60     | 6      | 261   | 3.48            |
| Social                     | 14.56% | 16.09% | 12.64% | 20.69% | 19.92% | 16.09% |       |                 |
|                            | 38     | 42     | 33     | 54     | 52     | 42     | 261   | 3.3             |
| Cost                       | 19.92% | 25.29% | 15.33% | 18.01% | 10.73% | 10.73% |       |                 |
|                            | 52     | 66     | 40     | 47     | 28     | 28     | 261   | 3.93            |
| Location                   | 25.67% | 21.84% | 22.99% | 11.49% | 8.05%  | 9.96%  |       |                 |
|                            | 67     | 57     | 60     | 30     | 21     | 26     | 261   | 4.1             |