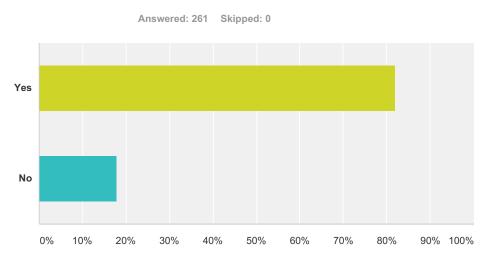

# Q6 Would you be interested in tennis clubs offering a casual pay and play option to non members?

| Answer Choices | Responses |     |
|----------------|-----------|-----|
| Yes            | 81.99%    | 214 |
| No             | 18.01%    | 47  |
| Total          |           | 261 |