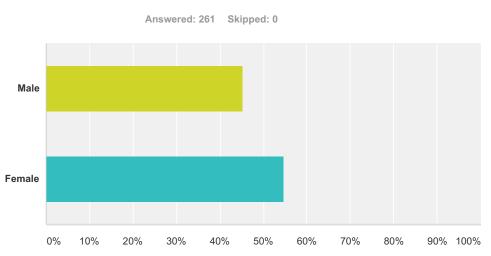

#### Q1 Gender

| Answer Choices | Responses |     |
|----------------|-----------|-----|
| Male           | 45.21%    | 118 |
| Female         | 54.79%    | 143 |
| Total          |           | 261 |