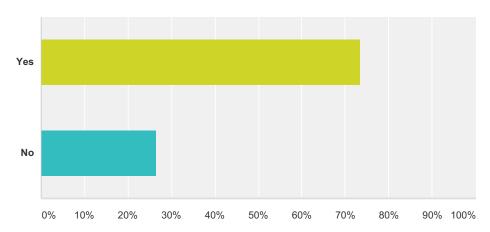

## Q11 Would you consider volunteering at your club (if you don't already do so)?

| Answer Choices | Responses |       |
|----------------|-----------|-------|
| Yes            | 73.53%    | 850   |
| No             | 26.47%    | 306   |
| Total          |           | 1,156 |