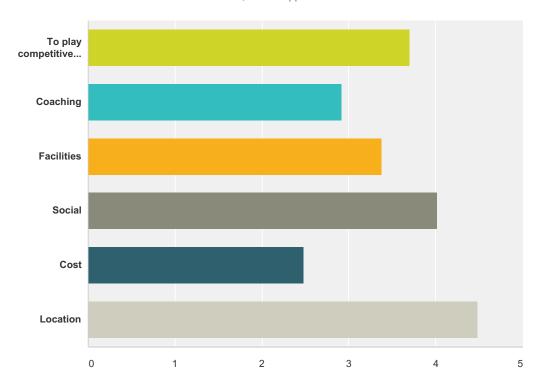

# Q5 Rank the following reasons in order of importance as to why you joined your current club (rank in order 1-6, 1 is most important):

Answered: 1,156 Skipped: 0

|                            | 1      | 2      | 3      | 4      | 5      | 6      | Total | Average Ranking |
|----------------------------|--------|--------|--------|--------|--------|--------|-------|-----------------|
| To play competitive tennis | 23.27% | 17.56% | 14.36% | 14.71% | 11.59% | 18.51% |       |                 |
|                            | 269    | 203    | 166    | 170    | 134    | 214    | 1,156 | 3.71            |
| Coaching                   | 10.99% | 12.72% | 11.68% | 15.92% | 19.64% | 29.07% |       |                 |
|                            | 127    | 147    | 135    | 184    | 227    | 336    | 1,156 | 2.92            |
| Facilities                 | 6.83%  | 15.14% | 23.79% | 25.35% | 21.63% | 7.27%  |       |                 |
|                            | 79     | 175    | 275    | 293    | 250    | 84     | 1,156 | 3.38            |
| Social                     | 22.32% | 20.59% | 20.33% | 15.74% | 15.14% | 5.88%  |       |                 |
|                            | 258    | 238    | 235    | 182    | 175    | 68     | 1,156 | 4.02            |
| Cost                       | 3.11%  | 7.70%  | 13.41% | 17.82% | 25.35% | 32.61% |       |                 |
|                            | 36     | 89     | 155    | 206    | 293    | 377    | 1,156 | 2.48            |
| Location                   | 33.48% | 26.30% | 16.44% | 10.47% | 6.66%  | 6.66%  |       |                 |
|                            | 387    | 304    | 190    | 121    | 77     | 77     | 1,156 | 4.49            |