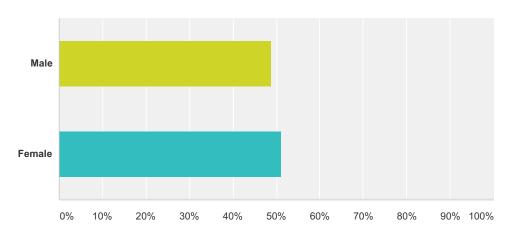

#### **Q1 Gender**

Answered: 1,156 Skipped: 0

| Answer Choices | Responses |       |
|----------------|-----------|-------|
| Male           | 48.79%    | 564   |
| Female         | 51.21%    | 592   |
| Total          |           | 1,156 |