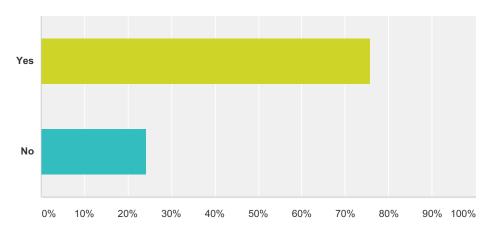

## Q9 Would you be in support of your club providing pay and play access to non members during off peak times?

| Answer Choices | Responses       |     |
|----------------|-----------------|-----|
| Yes            | <b>75.69%</b> 8 | 875 |
| No             | <b>24.31%</b> 2 | 281 |
| Total          | 1,1             | 156 |