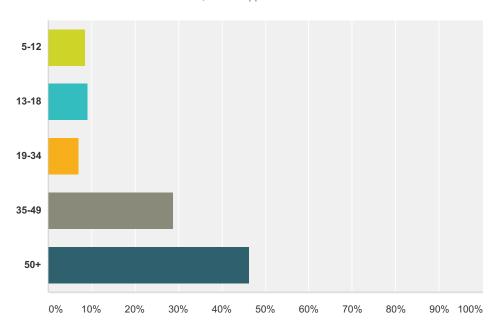

Q2 Age

| Answer Choices | Responses |       |
|----------------|-----------|-------|
| 5-12           | 8.56%     | 99    |
| 13-18          | 9.26%     | 107   |
| 19-34          | 7.01%     | 81    |
| 35-49          | 28.81%    | 333   |
| 50+            | 46.37%    | 536   |
| Total          |           | 1,156 |