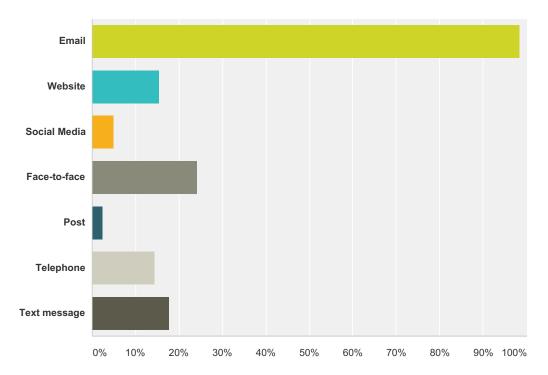

# Q8 What is your preferred form of communication from your club? (Please tick all that apply)

Answered: 1,150 Skipped: 6

| Answer Choices           | Responses |       |
|--------------------------|-----------|-------|
| Email                    | 98.52%    | 1,133 |
| Website                  | 15.39%    | 177   |
| Social Media             | 5.04%     | 58    |
| Face-to-face             | 24.26%    | 279   |
| Post                     | 2.43%     | 28    |
| Telephone                | 14.43%    | 166   |
| Text message             | 17.74%    | 204   |
| Total Respondents: 1,150 |           |       |