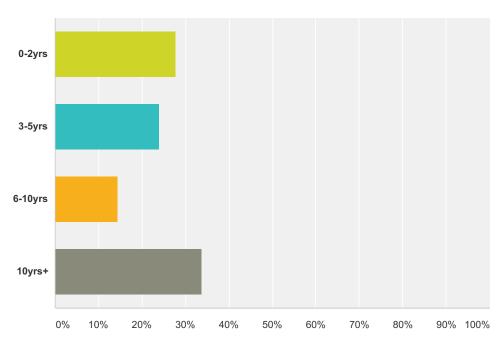

#### Q4 How long have you been a member at your current club?

| Answer Choices | Responses |       |
|----------------|-----------|-------|
| 0-2yrs         | 27.77%    | 321   |
| 3-5yrs         | 24.05%    | 278   |
| 6-10yrs        | 14.45%    | 167   |
| 10yrs+         | 33.74%    | 390   |
| Total          |           | 1,156 |