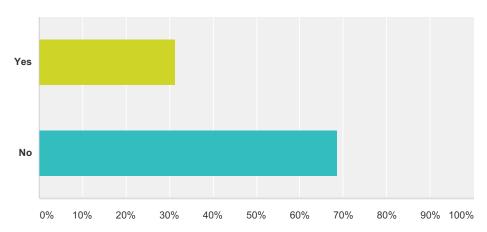

### Q10 Are you a member of another sporting club? If yes please list the sport

| Answer Choices | Responses |       |
|----------------|-----------|-------|
| Yes            | 31.40%    | 363   |
| No             | 68.60%    | 793   |
| Total          |           | 1,156 |