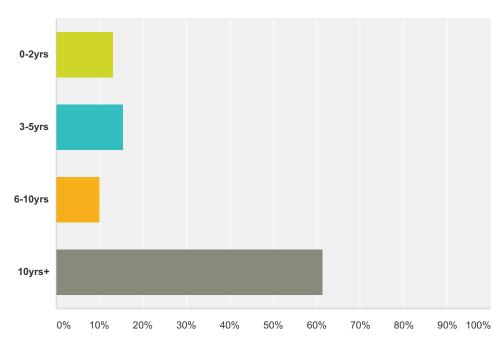

#### Q3 How long have you played tennis for?

| Answer Choices | Responses |       |
|----------------|-----------|-------|
| 0-2yrs         | 13.15%    | 152   |
| 3-5yrs         | 15.40%    | 178   |
| 6-10yrs        | 10.12%    | 117   |
| 10yrs+         | 61.33%    | 709   |
| Total          |           | 1,156 |