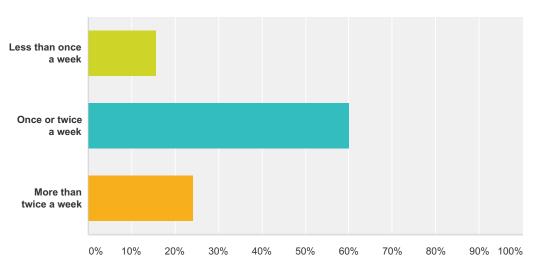

#### Q6 How often do you play tennis at your club?

| Answer Choices         | Responses |       |
|------------------------|-----------|-------|
| Less than once a week  | 15.66%    | 181   |
| Once or twice a week   | 60.21%    | 696   |
| More than twice a week | 24.13%    | 279   |
| Total                  |           | 1,156 |